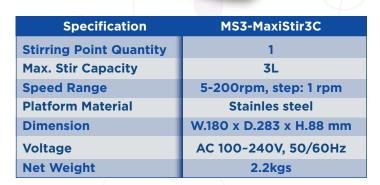

Cell Magnetic Stirrer is designed for Research universities, laboratories and factories, used to culture and stir cells.

Metal plate shell, firm and durable, thermostability and anti-corrosion.

TFT-LCD display speed, starting time and end time, cycle numbers and programing segments.

DC brushless motor makes stable operation, low noise, long using life.

Various working modes, including fixed speed stirring and cycle stirring.

Programmable. It can store and memorize nine frequently used settings S1~S9. One key to switch. The control panel designed 30° slopes for convenient operation.

Magnetic stiring technology, stable running. Specially designed for cell culture with low speed.

Cells magnetic stirrer

Accelerate and decelerate gradually with low shear, keep cells growing safely.



MaxiLab

MaxiLab Biotechnology www.maxilabbio.com info@maxilabbio.com

POWER