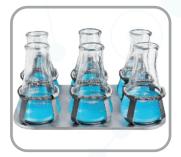

## **Optional Platforms**

**Platform with clamps** MP250-6

**Universal platform** With adjustable bars **MUP-12** 

Platform with clamps MP100-12

**Universal platform** with springs **MP-SPR** 

Flat platform with Non-slip rubber mat MP-RM-4