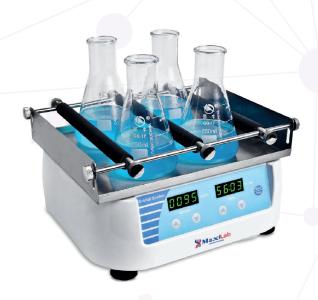

## MS3-MaxiOrbit300 Orbital shaker

MS3- MaxiOrbit300 Orbital shaker is designed with compact appearance. It is used for any mixing applications in different industries. It is applied in different laboratories of moleculer biology, microbiology, ummunology, biotechnology, chemistry, etc.

Brushless DC motor, long life and maintenance-free. Operating is silent and stable.

Speed adjustable and display at the control panel.

Compact and clean designed, LED displays time and speed.

MS3- MaxiOrbit300 Orbital shaker equipped with timing function, which can be set arbitrarily within the range pf 1min - 100h. The time controller can automatically alarm, realizing unmanned operation, and can be set to run continuously from time to time.

Different platforms to load different conical flasks, erlens, tubes and other sample containers for optional choices.

MaxiLab Biotechnology www.maxilabbio.com

info@maxilabbio.com