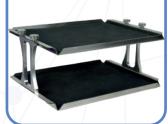

Double deck flat platform With non-slip rubber mat MP-RM-4D

**Sticky pad MSP-STC** used in the platform MP-RM-4 or MP-RM-4D

| Specification               | MS3-MaxiOrbit300                                                  |
|-----------------------------|-------------------------------------------------------------------|
| Shaker Speed Range          | 50-300 rpm                                                        |
| Shaking Method              | Orbital shaking                                                   |
| Shaking Orbit               | 20mm                                                              |
| Digital Timer Control Range | 1min-99h59min                                                     |
| Capacities                  | 6 x 250ml erlen flask<br>12 x 100ml erlen flask<br>4 x microplate |
| Max. Loading capacity       | 3kgs                                                              |
| Voltage                     | AC 220-230V, 50/60Hz                                              |
| Power                       | 50W                                                               |
| Fuse                        | 250V, 1A , Ø5x20                                                  |
| Dimentions, WxDxH           | 284x264x108 mm                                                    |
| Net weight                  | 5,6 kgs                                                           |