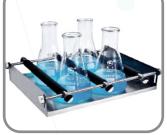

## **Optional Platforms**

**Platform with clamps** MP250-6

**Universal platform** With adjustable bars **MUP-12** 

Platform with clamps MP100-12

**Universal platform** with springs **MP-SPR** 

Flat platform with Non-slip rubber mat MP-RM-4