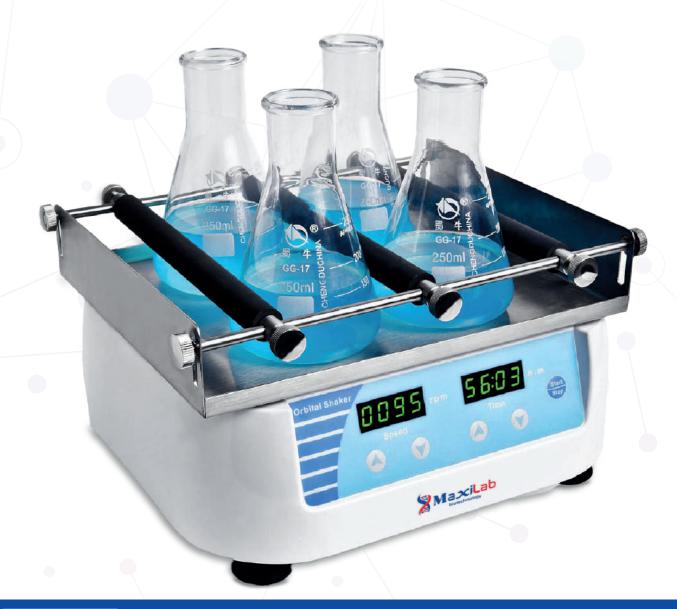

## MS3-MaxiOrbit300 Orbital shaker

MS3- MaxiOrbit300 Orbital shaker is designed with compact appearance. It is used for any mixing applications in different industries. It is applied in different laboratories of moleculer biology, microbiology, ummunology, biotechnology, chemistry, etc.

Brushless DC motor, long life and maintenance-free. Operating is silent and stable.

Speed adjustable and display at the control panel.

Compact and clean designed, LED displays time and speed.

MS3- MaxiOrbit300 Orbital shaker equipped with timing function, which can be set arbitrarily within the range pf 1min - 100h. The time controller can automatically alarm, realizing unmanned operation, and can be set to run continuously from time to time.

Different platforms to load different conical flasks, erlens, tubes and other sample containers for optional choices.

MaxiLab Biotechnology www.maxilabbio.com

info@maxilabbio.com