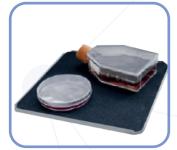

## **Optional Platforms**

**Platform with clamps** MP250-6

**Universal platform** With adjustable bars **MUP-12** 

Platform with clamps MP100-12

**Universal platform** with springs **MP-SPR** 

Flat platform with Non-slip rubber mat MP-RM-4

Double deck flat platform With non-slip rubber mat MP-RM-4D

**Sticky pad MSP-STC** used in the platform MP-RM-4 or MP-RM-4D

| Specification               | MS3-MaxiOrbit300                                                  |
|-----------------------------|-------------------------------------------------------------------|
| Shaker Speed Range          | 50-300 rpm                                                        |
| Shaking Method              | Orbital shaking                                                   |
| Shaking Orbit               | 20mm                                                              |
| Digital Timer Control Range | 1min-99h59min                                                     |
| Capacities                  | 6 x 250ml erlen flask<br>12 x 100ml erlen flask<br>4 x microplate |
| Max. Loading capacity       | 3kgs                                                              |
| Voltage                     | AC 220-230V, 50/60Hz                                              |
| Power                       | 50W                                                               |
| Fuse                        | 250V, 1A , Ø5x20                                                  |
| Dimentions, WxDxH           | 284x264x108 mm                                                    |
| Net weight                  | 5,6 kgs                                                           |