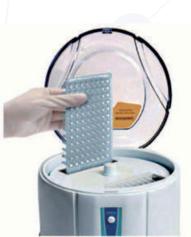

## **MS3-MaxiPlate2 Microplate Centrifuge**

Microplate Centrifuge is specially designed for the 96-hole microplates. It can quickly spin down droplets and condensation in the microplate.

Microplate centrifuge instrument have suitable for skirted, semi-skirted, non-skirted and all standard PCR plates.

The instrument have strong centrifugal power. Accelerate to 2500 rpm in a short time and from top speed to stop time around 10 seconds.

Smart size, compact operation. The cover can be fully opened to 95°, convenient to put and fetch the microplates.