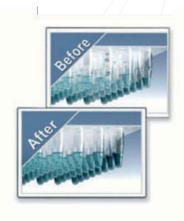

## **MS3-MaxiPlate2 Microplate Centrifuge**

Microplate Centrifuge is specially designed for the 96-hole microplates. It can quickly spin down droplets and condensation in the microplate.

Microplate centrifuge instrument have suitable for skirted, semi-skirted, non-skirted and all standard PCR plates.

The instrument have strong centrifugal power. Accelerate to 2500 rpm in a short time and from top speed to stop time around 10 seconds.

Smart size, compact operation. The cover can be fully opened to 95°, convenient to put and fetch the microplates.