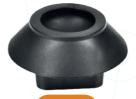

## **Optional Accesories**

MIX-A

MX-B

MX-F

MX-J

MIX-B

MX-C

MX-G

MX-K

MIX-C

MX-D

МХ-Н

MX-L

MX-P Standart platform

| Code  | Description                                                                 |
|-------|-----------------------------------------------------------------------------|
| MX-A  | Standard head. Suit for tubes and containers with dia.<30mm                 |
| MX-P  | Standard platform to hold foam tube holder                                  |
| MX-B  | Convex pad. use with MX-P. suit for tubes and containers with dia.<99mm     |
| MX-C  | Foam tube holder. for 0.2ml tubes, 70 holes. use with MX-P                  |
| MX-D  | Foam tube holder. for 0.5ml tubes, 36 holes. use with MX-P                  |
| MX-E  | Foam tube holder. for 1.5/2.0ml tubes, 20 holes. use with MX-P              |
| MX-F  | Foam tube holder. for 15ml tubes, 8 holes. use with MX-P                    |
| MX-G  | Foam tube holder. for 50ml tubes, 4 holes. use with MX-P                    |
| мх-н  | Tube holder platform. for 1.5/2.0ml tubes x 22                              |
| MX-I  | Tube holder platform. for 15ml tubes x 4                                    |
| MX-J  | Tube holder platform. for 50ml tubes x 2                                    |
| MX-K  | Plate holder platform. for all standard plates                              |
| MX-L  | Universal platform for tube stands below(MIX-A/B/C) and all standard plates |
| MIX-A | 96 x 0.2ml Tube Stand                                                       |
| MIX-B | 24 x 0.5ml Tube Stand                                                       |
| MIX-C | 24 x 1.5/2.0ml Tube Stand                                                   |