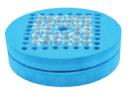

MX-K

MIX-C

MX-D

МХ-Н

MX-L

MX-P Standart platform

| Code  | Description                                                                 |
|-------|-----------------------------------------------------------------------------|
| MX-A  | Standard head. Suit for tubes and containers with dia.<30mm                 |
| MX-P  | Standard platform to hold foam tube holder                                  |
| MX-B  | Convex pad. use with MX-P. suit for tubes and containers with dia.<99mm     |
| MX-C  | Foam tube holder. for 0.2ml tubes, 70 holes. use with MX-P                  |
| MX-D  | Foam tube holder. for 0.5ml tubes, 36 holes. use with MX-P                  |
| MX-E  | Foam tube holder. for 1.5/2.0ml tubes, 20 holes. use with MX-P              |
| MX-F  | Foam tube holder. for 15ml tubes, 8 holes. use with MX-P                    |
| MX-G  | Foam tube holder. for 50ml tubes, 4 holes. use with MX-P                    |
| мх-н  | Tube holder platform. for 1.5/2.0ml tubes x 22                              |
| MX-I  | Tube holder platform. for 15ml tubes x 4                                    |
| MX-J  | Tube holder platform. for 50ml tubes x 2                                    |
| MX-K  | Plate holder platform. for all standard plates                              |
| MX-L  | Universal platform for tube stands below(MIX-A/B/C) and all standard plates |
| MIX-A | 96 x 0.2ml Tube Stand                                                       |
| MIX-B | 24 x 0.5ml Tube Stand                                                       |
| MIX-C | 24 x 1.5/2.0ml Tube Stand                                                   |