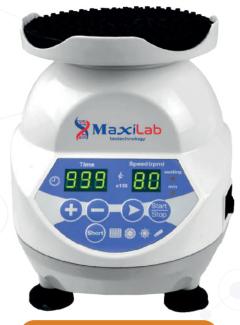

## MS3-MaxiMix25 / Vortex Mixer MS3-MaxiMix30D / Vortex Mixer Digital

Vortex Mixer is used for vibration, blend and stirring of sample tissue, cell, bacteria liquid and chemical reagent in life science and physical and chemical analysis field. Multiple tubes are suitable for 0.2-50ml microtubes and tubes or small container with its diameter is within 108mm.

Compact appearance, powerful function, sucker type under chassis, super shockproof, ideal for high speed operation.

Multiple mixing modes, touch operation, continous operation and timing set(MS3-MaxiMix30D).

Speed adjustable, and wide speed range, stable low speed, powerful high speed.

Various tube holders are for optional (Suitable for microtubes, centrifuge tubes, microplates)

MS3-MaxiMix30D

| Specification     | MS3-MaxiMix25               | MS3-MaxiMix30D                  |
|-------------------|-----------------------------|---------------------------------|
| Operation         | Knob + Scale                | Key + Digital display           |
| Shaking Orbit     | 3mm                         | 3mm                             |
| Shaking Mode      | Circle                      | Circle                          |
| Operation Mode    | Continuous or press running | Continuous running or short mix |
| Speed Range       | 0-2500rpm                   | 300-3000rpm                     |
| Time range        | -                           | 1s-999min                       |
| Voltage           | AC 220-230V, 50/60Hz        | DC 24V                          |
| Power             | 60W                         | 30W                             |
| Fuse              | 250V, 1A,Ø5x20              | -                               |
| Dimentions, WxDxH | 132x156x150 mm              | 132x156x150 mm                  |
| Net weight        | 2,5 kgs                     | 2,2 kgs                         |