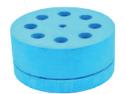

MX-K

MIX-C

MX-D

МХ-Н

MX-L

MX-P Standart platform

| Code  | Description                                                                 |
|-------|-----------------------------------------------------------------------------|
| MX-A  | Standard head. Suit for tubes and containers with dia.<30mm                 |
| MX-P  | Standard platform to hold foam tube holder                                  |
| MX-B  | Convex pad. use with MX-P. suit for tubes and containers with dia.<99mm     |
| MX-C  | Foam tube holder. for 0.2ml tubes, 70 holes. use with MX-P                  |
| MX-D  | Foam tube holder. for 0.5ml tubes, 36 holes. use with MX-P                  |
| MX-E  | Foam tube holder. for 1.5/2.0ml tubes, 20 holes. use with MX-P              |
| MX-F  | Foam tube holder. for 15ml tubes, 8 holes. use with MX-P                    |
| MX-G  | Foam tube holder. for 50ml tubes, 4 holes. use with MX-P                    |
| мх-н  | Tube holder platform. for 1.5/2.0ml tubes x 22                              |
| MX-I  | Tube holder platform. for 15ml tubes x 4                                    |
| MX-J  | Tube holder platform. for 50ml tubes x 2                                    |
| MX-K  | Plate holder platform. for all standard plates                              |
| MX-L  | Universal platform for tube stands below(MIX-A/B/C) and all standard plates |
| MIX-A | 96 x 0.2ml Tube Stand                                                       |
| MIX-B | 24 x 0.5ml Tube Stand                                                       |
| MIX-C | 24 x 1.5/2.0ml Tube Stand                                                   |