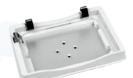

## **Optional Accesories**

MIX-A

MX-B

MX-F

MX-J

MIX-B

MX-C

MX-G

MX-K

MIX-C

MX-D

МХ-Н

MX-L

MX-P Standart platform

| Code  | Description                                                                 |
|-------|-----------------------------------------------------------------------------|
| MX-A  | Standard head. Suit for tubes and containers with dia.<30mm                 |
| MX-P  | Standard platform to hold foam tube holder                                  |
| MX-B  | Convex pad. use with MX-P. suit for tubes and containers with dia.<99mm     |
| MX-C  | Foam tube holder. for 0.2ml tubes, 70 holes. use with MX-P                  |
| MX-D  | Foam tube holder. for 0.5ml tubes, 36 holes. use with MX-P                  |
| MX-E  | Foam tube holder. for 1.5/2.0ml tubes, 20 holes. use with MX-P              |
| MX-F  | Foam tube holder. for 15ml tubes, 8 holes. use with MX-P                    |
| MX-G  | Foam tube holder. for 50ml tubes, 4 holes. use with MX-P                    |
| мх-н  | Tube holder platform. for 1.5/2.0ml tubes x 22                              |
| MX-I  | Tube holder platform. for 15ml tubes x 4                                    |
| MX-J  | Tube holder platform. for 50ml tubes x 2                                    |
| MX-K  | Plate holder platform. for all standard plates                              |
| MX-L  | Universal platform for tube stands below(MIX-A/B/C) and all standard plates |
| MIX-A | 96 x 0.2ml Tube Stand                                                       |
| MIX-B | 24 x 0.5ml Tube Stand                                                       |
| MIX-C | 24 x 1.5/2.0ml Tube Stand                                                   |