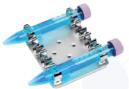

## MS3-MaxiMix25 / Vortex Mixer MS3-MaxiMix30D / Vortex Mixer Digital

Vortex Mixer is used for vibration, blend and stirring of sample tissue, cell, bacteria liquid and chemical reagent in life science and physical and chemical analysis field. Multiple tubes are suitable for 0.2-50ml microtubes and tubes or small container with its diameter is within 108mm.

Compact appearance, powerful function, sucker type under chassis, super shockproof, ideal for high speed operation.

Multiple mixing modes, touch operation, continous operation and timing set(MS3-MaxiMix30D).

Speed adjustable, and wide speed range, stable low speed, powerful high speed.

Various tube holders are for optional (Suitable for microtubes, centrifuge tubes, microplates)

MS3-MaxiMix30D

| Specification     | MS3-MaxiMix25               | MS3-MaxiMix30D                  |
|-------------------|-----------------------------|---------------------------------|
| Operation         | Knob + Scale                | Key + Digital display           |
| Shaking Orbit     | 3mm                         | 3mm                             |
| Shaking Mode      | Circle                      | Circle                          |
| Operation Mode    | Continuous or press running | Continuous running or short mix |
| Speed Range       | 0-2500rpm                   | 300-3000rpm                     |
| Time range        | -                           | 1s-999min                       |
| Voltage           | AC 220-230V, 50/60Hz        | DC 24V                          |
| Power             | 60W                         | 30W                             |
| Fuse              | 250V, 1A,Ø5x20              | -                               |
| Dimentions, WxDxH | 132x156x150 mm              | 132x156x150 mm                  |
| Net weight        | 2,5 kgs                     | 2,2 kgs                         |