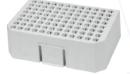

## **Optional Accesories**

MIX-A

MX-B

MX-F

MX-J

MIX-B

MX-C

MX-G

MX-K

MIX-C

MX-D

МХ-Н

MX-L

MX-P Standart platform

| Code  | Description                                                                 |
|-------|-----------------------------------------------------------------------------|
| MX-A  | Standard head. Suit for tubes and containers with dia.<30mm                 |
| MX-P  | Standard platform to hold foam tube holder                                  |
| MX-B  | Convex pad. use with MX-P. suit for tubes and containers with dia.<99mm     |
| MX-C  | Foam tube holder. for 0.2ml tubes, 70 holes. use with MX-P                  |
| MX-D  | Foam tube holder. for 0.5ml tubes, 36 holes. use with MX-P                  |
| MX-E  | Foam tube holder. for 1.5/2.0ml tubes, 20 holes. use with MX-P              |
| MX-F  | Foam tube holder. for 15ml tubes, 8 holes. use with MX-P                    |
| MX-G  | Foam tube holder. for 50ml tubes, 4 holes. use with MX-P                    |
| мх-н  | Tube holder platform. for 1.5/2.0ml tubes x 22                              |
| MX-I  | Tube holder platform. for 15ml tubes x 4                                    |
| MX-J  | Tube holder platform. for 50ml tubes x 2                                    |
| MX-K  | Plate holder platform. for all standard plates                              |
| MX-L  | Universal platform for tube stands below(MIX-A/B/C) and all standard plates |
| MIX-A | 96 x 0.2ml Tube Stand                                                       |
| MIX-B | 24 x 0.5ml Tube Stand                                                       |
| MIX-C | 24 x 1.5/2.0ml Tube Stand                                                   |