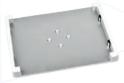

MX-K

MIX-C

MX-D

МХ-Н

MX-L

MX-P Standart platform

| Code  | Description                                                                 |
|-------|-----------------------------------------------------------------------------|
| MX-A  | Standard head. Suit for tubes and containers with dia.<30mm                 |
| MX-P  | Standard platform to hold foam tube holder                                  |
| MX-B  | Convex pad. use with MX-P. suit for tubes and containers with dia.<99mm     |
| MX-C  | Foam tube holder. for 0.2ml tubes, 70 holes. use with MX-P                  |
| MX-D  | Foam tube holder. for 0.5ml tubes, 36 holes. use with MX-P                  |
| MX-E  | Foam tube holder. for 1.5/2.0ml tubes, 20 holes. use with MX-P              |
| MX-F  | Foam tube holder. for 15ml tubes, 8 holes. use with MX-P                    |
| MX-G  | Foam tube holder. for 50ml tubes, 4 holes. use with MX-P                    |
| мх-н  | Tube holder platform. for 1.5/2.0ml tubes x 22                              |
| MX-I  | Tube holder platform. for 15ml tubes x 4                                    |
| MX-J  | Tube holder platform. for 50ml tubes x 2                                    |
| MX-K  | Plate holder platform. for all standard plates                              |
| MX-L  | Universal platform for tube stands below(MIX-A/B/C) and all standard plates |
| MIX-A | 96 x 0.2ml Tube Stand                                                       |
| MIX-B | 24 x 0.5ml Tube Stand                                                       |
| MIX-C | 24 x 1.5/2.0ml Tube Stand                                                   |