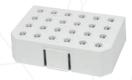

MX-K

MIX-C

MX-D

МХ-Н

MX-L

MX-P Standart platform

| Code  | Description                                                                 |
|-------|-----------------------------------------------------------------------------|
| MX-A  | Standard head. Suit for tubes and containers with dia.<30mm                 |
| MX-P  | Standard platform to hold foam tube holder                                  |
| MX-B  | Convex pad. use with MX-P. suit for tubes and containers with dia.<99mm     |
| MX-C  | Foam tube holder. for 0.2ml tubes, 70 holes. use with MX-P                  |
| MX-D  | Foam tube holder. for 0.5ml tubes, 36 holes. use with MX-P                  |
| MX-E  | Foam tube holder. for 1.5/2.0ml tubes, 20 holes. use with MX-P              |
| MX-F  | Foam tube holder. for 15ml tubes, 8 holes. use with MX-P                    |
| MX-G  | Foam tube holder. for 50ml tubes, 4 holes. use with MX-P                    |
| мх-н  | Tube holder platform. for 1.5/2.0ml tubes x 22                              |
| MX-I  | Tube holder platform. for 15ml tubes x 4                                    |
| MX-J  | Tube holder platform. for 50ml tubes x 2                                    |
| MX-K  | Plate holder platform. for all standard plates                              |
| MX-L  | Universal platform for tube stands below(MIX-A/B/C) and all standard plates |
| MIX-A | 96 x 0.2ml Tube Stand                                                       |
| MIX-B | 24 x 0.5ml Tube Stand                                                       |
| MIX-C | 24 x 1.5/2.0ml Tube Stand                                                   |