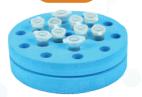

## **Optional Accesories**

MIX-A

MX-B

MX-F

MX-J

MIX-B

MX-C

MX-G

MX-K

MIX-C

MX-D

МХ-Н

MX-L

MX-P Standart platform

| Code  | Description                                                                 |
|-------|-----------------------------------------------------------------------------|
| MX-A  | Standard head. Suit for tubes and containers with dia.<30mm                 |
| MX-P  | Standard platform to hold foam tube holder                                  |
| MX-B  | Convex pad. use with MX-P. suit for tubes and containers with dia.<99mm     |
| MX-C  | Foam tube holder. for 0.2ml tubes, 70 holes. use with MX-P                  |
| MX-D  | Foam tube holder. for 0.5ml tubes, 36 holes. use with MX-P                  |
| MX-E  | Foam tube holder. for 1.5/2.0ml tubes, 20 holes. use with MX-P              |
| MX-F  | Foam tube holder. for 15ml tubes, 8 holes. use with MX-P                    |
| MX-G  | Foam tube holder. for 50ml tubes, 4 holes. use with MX-P                    |
| мх-н  | Tube holder platform. for 1.5/2.0ml tubes x 22                              |
| MX-I  | Tube holder platform. for 15ml tubes x 4                                    |
| MX-J  | Tube holder platform. for 50ml tubes x 2                                    |
| MX-K  | Plate holder platform. for all standard plates                              |
| MX-L  | Universal platform for tube stands below(MIX-A/B/C) and all standard plates |
| MIX-A | 96 x 0.2ml Tube Stand                                                       |
| MIX-B | 24 x 0.5ml Tube Stand                                                       |
| MIX-C | 24 x 1.5/2.0ml Tube Stand                                                   |