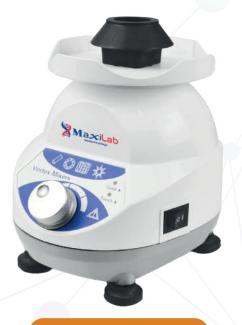

## MS3-MaxiMix25 / Vortex Mixer MS3-MaxiMix30D / Vortex Mixer Digital

Vortex Mixer is used for vibration, blend and stirring of sample tissue, cell, bacteria liquid and chemical reagent in life science and physical and chemical analysis field. Multiple tubes are suitable for 0.2-50ml microtubes and tubes or small container with its diameter is within 108mm.

Compact appearance, powerful function, sucker type under chassis, super shockproof, ideal for high speed operation.

Multiple mixing modes, touch operation, continous operation and timing set(MS3-MaxiMix30D).

Speed adjustable, and wide speed range, stable low speed, powerful high speed.

Various tube holders are for optional (Suitable for microtubes, centrifuge tubes, microplates)

MS3-MaxiMix30D

| Specification     | MS3-MaxiMix25               | MS3-MaxiMix30D                  |
|-------------------|-----------------------------|---------------------------------|
| Operation         | Knob + Scale                | Key + Digital display           |
| Shaking Orbit     | 3mm                         | 3mm                             |
| Shaking Mode      | Circle                      | Circle                          |
| Operation Mode    | Continuous or press running | Continuous running or short mix |
| Speed Range       | 0-2500rpm                   | 300-3000rpm                     |
| Time range        | -                           | 1s-999min                       |
| Voltage           | AC 220-230V, 50/60Hz        | DC 24V                          |
| Power             | 60W                         | 30W                             |
| Fuse              | 250V, 1A,Ø5x20              | -                               |
| Dimentions, WxDxH | 132x156x150 mm              | 132x156x150 mm                  |
| Net weight        | 2,5 kgs                     | 2,2 kgs                         |