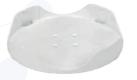

## **Optional Accesories**

MIX-A

MX-B

MX-F

MX-J

MIX-B

MX-C

MX-G

MX-K

MIX-C

MX-D

МХ-Н

MX-L

MX-P Standart platform

| Code  | Description                                                                 |
|-------|-----------------------------------------------------------------------------|
| MX-A  | Standard head. Suit for tubes and containers with dia.<30mm                 |
| MX-P  | Standard platform to hold foam tube holder                                  |
| MX-B  | Convex pad. use with MX-P. suit for tubes and containers with dia.<99mm     |
| MX-C  | Foam tube holder. for 0.2ml tubes, 70 holes. use with MX-P                  |
| MX-D  | Foam tube holder. for 0.5ml tubes, 36 holes. use with MX-P                  |
| MX-E  | Foam tube holder. for 1.5/2.0ml tubes, 20 holes. use with MX-P              |
| MX-F  | Foam tube holder. for 15ml tubes, 8 holes. use with MX-P                    |
| MX-G  | Foam tube holder. for 50ml tubes, 4 holes. use with MX-P                    |
| мх-н  | Tube holder platform. for 1.5/2.0ml tubes x 22                              |
| MX-I  | Tube holder platform. for 15ml tubes x 4                                    |
| MX-J  | Tube holder platform. for 50ml tubes x 2                                    |
| MX-K  | Plate holder platform. for all standard plates                              |
| MX-L  | Universal platform for tube stands below(MIX-A/B/C) and all standard plates |
| MIX-A | 96 x 0.2ml Tube Stand                                                       |
| MIX-B | 24 x 0.5ml Tube Stand                                                       |
| MIX-C | 24 x 1.5/2.0ml Tube Stand                                                   |