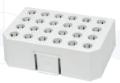

MX-K

MIX-C

MX-D

МХ-Н

MX-L

MX-P Standart platform

| Code  | Description                                                                 |
|-------|-----------------------------------------------------------------------------|
| MX-A  | Standard head. Suit for tubes and containers with dia.<30mm                 |
| MX-P  | Standard platform to hold foam tube holder                                  |
| MX-B  | Convex pad. use with MX-P. suit for tubes and containers with dia.<99mm     |
| MX-C  | Foam tube holder. for 0.2ml tubes, 70 holes. use with MX-P                  |
| MX-D  | Foam tube holder. for 0.5ml tubes, 36 holes. use with MX-P                  |
| MX-E  | Foam tube holder. for 1.5/2.0ml tubes, 20 holes. use with MX-P              |
| MX-F  | Foam tube holder. for 15ml tubes, 8 holes. use with MX-P                    |
| MX-G  | Foam tube holder. for 50ml tubes, 4 holes. use with MX-P                    |
| мх-н  | Tube holder platform. for 1.5/2.0ml tubes x 22                              |
| MX-I  | Tube holder platform. for 15ml tubes x 4                                    |
| MX-J  | Tube holder platform. for 50ml tubes x 2                                    |
| MX-K  | Plate holder platform. for all standard plates                              |
| MX-L  | Universal platform for tube stands below(MIX-A/B/C) and all standard plates |
| MIX-A | 96 x 0.2ml Tube Stand                                                       |
| MIX-B | 24 x 0.5ml Tube Stand                                                       |
| MIX-C | 24 x 1.5/2.0ml Tube Stand                                                   |