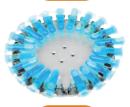

## **Optional Accesories**

MIX-A

MX-B

MX-F

MX-J

MIX-B

MX-C

MX-G

MX-K

MIX-C

MX-D

МХ-Н

MX-L

MX-P Standart platform

| Code  | Description                                                                 |
|-------|-----------------------------------------------------------------------------|
| MX-A  | Standard head. Suit for tubes and containers with dia.<30mm                 |
| MX-P  | Standard platform to hold foam tube holder                                  |
| MX-B  | Convex pad. use with MX-P. suit for tubes and containers with dia.<99mm     |
| MX-C  | Foam tube holder. for 0.2ml tubes, 70 holes. use with MX-P                  |
| MX-D  | Foam tube holder. for 0.5ml tubes, 36 holes. use with MX-P                  |
| MX-E  | Foam tube holder. for 1.5/2.0ml tubes, 20 holes. use with MX-P              |
| MX-F  | Foam tube holder. for 15ml tubes, 8 holes. use with MX-P                    |
| MX-G  | Foam tube holder. for 50ml tubes, 4 holes. use with MX-P                    |
| мх-н  | Tube holder platform. for 1.5/2.0ml tubes x 22                              |
| MX-I  | Tube holder platform. for 15ml tubes x 4                                    |
| MX-J  | Tube holder platform. for 50ml tubes x 2                                    |
| MX-K  | Plate holder platform. for all standard plates                              |
| MX-L  | Universal platform for tube stands below(MIX-A/B/C) and all standard plates |
| MIX-A | 96 x 0.2ml Tube Stand                                                       |
| MIX-B | 24 x 0.5ml Tube Stand                                                       |
| MIX-C | 24 x 1.5/2.0ml Tube Stand                                                   |