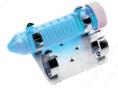

## MS3-MaxiMix25 / Vortex Mixer MS3-MaxiMix30D / Vortex Mixer Digital

Vortex Mixer is used for vibration, blend and stirring of sample tissue, cell, bacteria liquid and chemical reagent in life science and physical and chemical analysis field. Multiple tubes are suitable for 0.2-50ml microtubes and tubes or small container with its diameter is within 108mm.

Compact appearance, powerful function, sucker type under chassis, super shockproof, ideal for high speed operation.

Multiple mixing modes, touch operation, continous operation and timing set(MS3-MaxiMix30D).

Speed adjustable, and wide speed range, stable low speed, powerful high speed.

Various tube holders are for optional (Suitable for microtubes, centrifuge tubes, microplates)

MS3-MaxiMix30D

| Specification     | MS3-MaxiMix25               | MS3-MaxiMix30D                  |
|-------------------|-----------------------------|---------------------------------|
| Operation         | Knob + Scale                | Key + Digital display           |
| Shaking Orbit     | 3mm                         | 3mm                             |
| Shaking Mode      | Circle                      | Circle                          |
| Operation Mode    | Continuous or press running | Continuous running or short mix |
| Speed Range       | 0-2500rpm                   | 300-3000rpm                     |
| Time range        | -                           | 1s-999min                       |
| Voltage           | AC 220-230V, 50/60Hz        | DC 24V                          |
| Power             | 60W                         | 30W                             |
| Fuse              | 250V, 1A,Ø5x20              | -                               |
| Dimentions, WxDxH | 132x156x150 mm              | 132x156x150 mm                  |
| Net weight        | 2,5 kgs                     | 2,2 kgs                         |