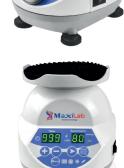

## MS3-MaxiMix25 / Vortex Mixer MS3-MaxiMix30D / Vortex Mixer Digital

Vortex Mixer is used for vibration, blend and stirring of sample tissue, cell, bacteria liquid and chemical reagent in life science and physical and chemical analysis field. Multiple tubes are suitable for 0.2-50ml microtubes and tubes or small container with its diameter is within 108mm.

Compact appearance, powerful function, sucker type under chassis, super shockproof, ideal for high speed operation.

Multiple mixing modes, touch operation, continous operation and timing set(MS3-MaxiMix30D).

Speed adjustable, and wide speed range, stable low speed, powerful high speed.

Various tube holders are for optional (Suitable for microtubes, centrifuge tubes, microplates)

MS3-MaxiMix30D

| Specification     | MS3-MaxiMix25               | MS3-MaxiMix30D                  |
|-------------------|-----------------------------|---------------------------------|
| Operation         | Knob + Scale                | Key + Digital display           |
| Shaking Orbit     | 3mm                         | 3mm                             |
| Shaking Mode      | Circle                      | Circle                          |
| Operation Mode    | Continuous or press running | Continuous running or short mix |
| Speed Range       | 0-2500rpm                   | 300-3000rpm                     |
| Time range        | -                           | 1s-999min                       |
| Voltage           | AC 220-230V, 50/60Hz        | DC 24V                          |
| Power             | 60W                         | 30W                             |
| Fuse              | 250V, 1A,Ø5x20              | -                               |
| Dimentions, WxDxH | 132x156x150 mm              | 132x156x150 mm                  |
| Net weight        | 2,5 kgs                     | 2,2 kgs                         |