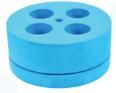

MX-K

MIX-C

MX-D

МХ-Н

MX-L

MX-P Standart platform

| Code  | Description                                                                 |
|-------|-----------------------------------------------------------------------------|
| MX-A  | Standard head. Suit for tubes and containers with dia.<30mm                 |
| MX-P  | Standard platform to hold foam tube holder                                  |
| MX-B  | Convex pad. use with MX-P. suit for tubes and containers with dia.<99mm     |
| MX-C  | Foam tube holder. for 0.2ml tubes, 70 holes. use with MX-P                  |
| MX-D  | Foam tube holder. for 0.5ml tubes, 36 holes. use with MX-P                  |
| MX-E  | Foam tube holder. for 1.5/2.0ml tubes, 20 holes. use with MX-P              |
| MX-F  | Foam tube holder. for 15ml tubes, 8 holes. use with MX-P                    |
| MX-G  | Foam tube holder. for 50ml tubes, 4 holes. use with MX-P                    |
| мх-н  | Tube holder platform. for 1.5/2.0ml tubes x 22                              |
| MX-I  | Tube holder platform. for 15ml tubes x 4                                    |
| MX-J  | Tube holder platform. for 50ml tubes x 2                                    |
| MX-K  | Plate holder platform. for all standard plates                              |
| MX-L  | Universal platform for tube stands below(MIX-A/B/C) and all standard plates |
| MIX-A | 96 x 0.2ml Tube Stand                                                       |
| MIX-B | 24 x 0.5ml Tube Stand                                                       |
| MIX-C | 24 x 1.5/2.0ml Tube Stand                                                   |