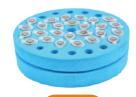

MX-K

MIX-C

MX-D

МХ-Н

MX-L

MX-P Standart platform

| Code  | Description                                                                 |
|-------|-----------------------------------------------------------------------------|
| MX-A  | Standard head. Suit for tubes and containers with dia.<30mm                 |
| MX-P  | Standard platform to hold foam tube holder                                  |
| MX-B  | Convex pad. use with MX-P. suit for tubes and containers with dia.<99mm     |
| MX-C  | Foam tube holder. for 0.2ml tubes, 70 holes. use with MX-P                  |
| MX-D  | Foam tube holder. for 0.5ml tubes, 36 holes. use with MX-P                  |
| MX-E  | Foam tube holder. for 1.5/2.0ml tubes, 20 holes. use with MX-P              |
| MX-F  | Foam tube holder. for 15ml tubes, 8 holes. use with MX-P                    |
| MX-G  | Foam tube holder. for 50ml tubes, 4 holes. use with MX-P                    |
| мх-н  | Tube holder platform. for 1.5/2.0ml tubes x 22                              |
| MX-I  | Tube holder platform. for 15ml tubes x 4                                    |
| MX-J  | Tube holder platform. for 50ml tubes x 2                                    |
| MX-K  | Plate holder platform. for all standard plates                              |
| MX-L  | Universal platform for tube stands below(MIX-A/B/C) and all standard plates |
| MIX-A | 96 x 0.2ml Tube Stand                                                       |
| MIX-B | 24 x 0.5ml Tube Stand                                                       |
| MIX-C | 24 x 1.5/2.0ml Tube Stand                                                   |